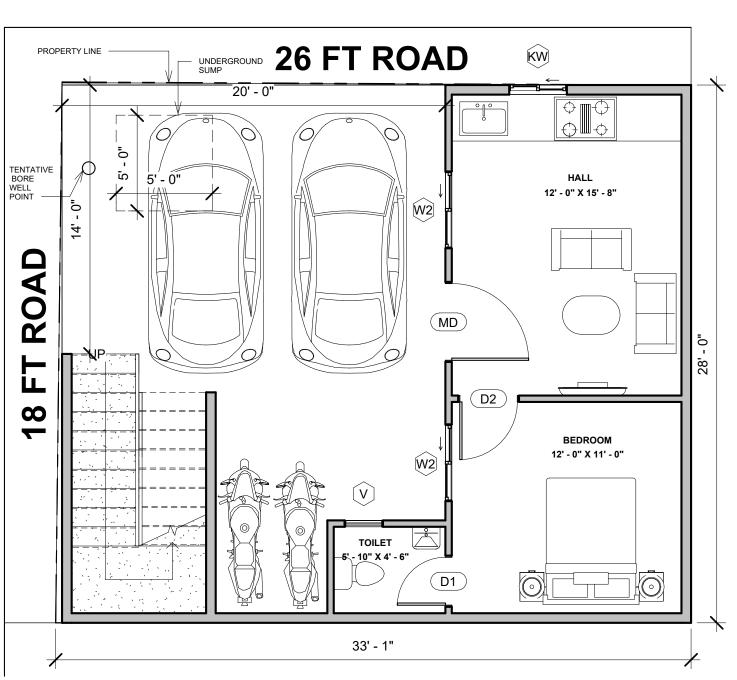

| Door Schedule |         |         |       |  |  |  |  |  |
|---------------|---------|---------|-------|--|--|--|--|--|
| Mark          | Width   | Height  | Count |  |  |  |  |  |
| GROUN         | D FLOC  | RLEVEL  |       |  |  |  |  |  |
| D1            | 2' - 6" | 7' - 0" | 1     |  |  |  |  |  |
| D2            | 3' - 0" | 7' - 0" | 1     |  |  |  |  |  |
| MD            | 4' - 0" | 7' - 0" | 1     |  |  |  |  |  |

|        | Window Sch | nedule  |       |
|--------|------------|---------|-------|
| Mark   | Width      | Height  | Count |
| GROUND | FLOOR LEV  | /EL     |       |
| KW     | 3' - 0"    | 3' - 0" | 1     |
| V      | 2' - 0"    | 2' - 0" | 1     |
| W2     | 4' - 0"    | 4' - 0" | 2     |

## NOTES:

•

.

.

- Opening schedule may change according to the structural design. The layout of columns and
- . beams may change according to the structural design.
  - Number of steps may change according to the plinth and
  - parking height desired. Thickness of walls is only proposed. It may have to change based on the structural design to avoid column/beam projections.
  - The Contractor and the Consultant shall bear no responsibility whatsoever where any drawings provided by it/them in relation to the project / Said Works, does not comply with any applicable laws including the bye-laws of the building/society where such project is situated. Further, it is clarified that it shall be the responsibility of the Owner to ensure any and all compliance of the drawings provided by the Contractor/Consultant.

## AREA STATEMENT

| Image: Door Schedule   Mark   Window Schedule   ROAD LEVEL   Image: Door Schedule                                                                                                                                                                                                                                                                                                                                                                                                                                                                                                                                                                                                                                                               | /           |                    | 33' - 1  | 1"              |              |           |      |           | AREAS |
|---------------------------------------------------------------------------------------------------------------------------------------------------------------------------------------------------------------------------------------------------------------------------------------------------------------------------------------------------------------------------------------------------------------------------------------------------------------------------------------------------------------------------------------------------------------------------------------------------------------------------------------------------------------------------------------------------------------------------------------------------------------------------------------------------------------------------------------------------------------------------------------------------------------------------------------------------------------------------------------------------------------------------------------------------------------------------------------------------------------------------------------------------------------------------------------------------------------------------------------------------------------------------------------------------------------------------------------------------------------------------------------------------------------------------------------------------------------------------------------------------------------------------------------------------------------------------------------------------------------------------------------------------------------------------------------------------------------------------------------------------------------------------------------------------------------------------------------------------------------------------------------------------------------------------------------------------------------------------------------------|-------------|--------------------|----------|-----------------|--------------|-----------|------|-----------|-------|
| Door Schedule   Window Schedule   SITE   92     GROUND FLOOR LEVEL   Mark   Width   Height   Count   GROUND FLOOR LEVEL   Area   42     D1   2'. 6"   7'. 0"   1   Window Schedule   Mark   Width   Height   Count     MD   4'. 0"   7'. 0"   1   W2   4'. 0"   2   0"   1     W2   4'. 0"   4'. 0"   2   0"   4'. 0"   2   0"   1     U   2'. 0"   7'. 0"   1   W2   4'. 0"   2   0"   1     MD   4'. 0"   7'. 0"   1   W2   4'. 0"   2   0"   1     MD   4'. 0"   7'. 0"   1   Area   4   4   0"   1   1   1   1   1   1   1   1   1   1   1   1   1   1   1   1   1   1   1   1   1   1   1   1   1   1   1   1   1   1   1   1   1   1 <th></th> <th></th> <th></th> <th></th> <th></th> <th></th> <th></th> <th></th> <th></th>                                                                                                                                                                                                                                                                                                                                                                                                                                                                                                                                                                                                                                                                                                                                                                                                                                                                                                                                                                                                                                                                                                                                                                                                                                                        |             |                    |          |                 |              |           |      |           |       |
| Mark Width Height Count   GROUND FLOOR LEVEL Mark Width Height Count   D1 2'-6" 7'-0" 1 GROUND FLOOR LEVEL   MD 4'-0" 7'-0" 1   W2 4'-0" 4'-0" 2     LEGENDS                                                                                                                                                                                                                                                                                                                                                                                                                                                                                                                                                                                                                                                                                                                                                                                                                                                                                                                                                                                                                                                                                                                                                                                                                                                                                                                                                                                                                                                                                                                                                                                                                                                                                                                                                                                                                                |             |                    |          |                 |              |           |      |           |       |
| Mark     Width     Height     Count       GROUND FLOOR LEVEL     KW     3'-0"     1     V     2'-0"     1     GROUND FLOOR LEVEL     KW     3'-0"     1     V     2'-0"     1     GROUND FLOOR LEVEL     KW     3'-0"     1     V     2'-0"     1     Area     42       MD     4'-0"     7'-0"     1     V     2'-0"     1     V     2'-0"     1     V     4'-0"     4'-0"     4'-0"     4'-0"     4'-0"     4'-0"     4'-0"     4'-0"     4'-0"     4'-0"     4'-0"     4'-0"     4'-0"     4'-0"     4'-0"     4'-0"     4'-0"     4'-0"     4'-0"     4'-0"     4'-0"     4'-0"     4'-0"     4'-0"     4'-0"     4'-0"     4'-0"     4'-0"     4'-0"     4'-0"     4'-0"     4'-0"     4'-0"     4'-0"     4'-0"     4'-0"     4'-0"     4'-0"     4'-0"     4'-0"     4'-0"     4'-0"     4'-0"     4'-0"                                                                                                                                                                                                                                                                                                                                                                                                                                                                                                                                                                                                                                                                                                                                                                                                                                                                                                                                                                                                                                                                                  | De          | oor Schedule       |          | Window Schedule |              |           |      |           |       |
| GROUND FLOOR LEVEL     GROUND FLOOR LEVEL       D1     2' - 6"     7' - 0"     1       D2     3' - 0"     1     V     2' - 0"     1       WD     4' - 0"     7' - 0"     1     V     2' - 0"     1       W2     4' - 0"     4' - 0"     2     1     V     2     0"     1       W2     4' - 0"     4' - 0"     2     0"     1     V     2     0"     1       W2     4' - 0"     4' - 0"     2     0"     1     V     2     0"     1     V     2     0"     1     V     2     0"     1     V     1     V     2     0"     1     V     1     V     1     V     1     V     1     V     1     V     1     V     1     V     1     V     1     V     1     V     1     V     1     V     1     V     1     V     1     V     1     <                                                                                                                                                                                                                                                                                                                                                                                                                                                                                                                                                                                                                                                                                                                                                                                                                                                                                                                                                                                                                                                                                                                                                                                                                                                             | Mark Width  | Height             | Count    | Mark            | Width        | Height C  | ount |           |       |
| D2   3' - 0"   1     MD   4' - 0"   7' - 0"   1     W2   4' - 0"   2     LEGENDS   Architect                                                                                                                                                                                                                                                                                                                                                                                                                                                                                                                                                                                                                                                                                                                                                                                                                                                                                                                                                                                                                                                                                                                                                                                                                                                                                                                                                                                                                                                                                                                                                                                                                                                                                                                                                                                                                                                                                                | GROUND FLOO |                    |          | GROUND F        | LOOR L       |           |      |           |       |
| MD     4' - 0"     7' - 0"     1     W2     4' - 0"     2       Image: Weight of the second sec | D1 2' - 6"  | 7' - 0" 1          | 1        | KW              | 3' - 0"      | 3' - 0" 1 |      | Area      | 49    |
|                                                                                                                                                                                                                                                                                                                                                                                                                                                                                                                                                                                                                                                                                                                                                                                                                                                                                                                                                                                                                                                                                                                                                                                                                                                                                                                                                                                                                                                                                                                                                                                                                                                                                                                                                                                                                                                                                                                                                                                             | D2 3' - 0"  | 7' - 0" 1          | 1        | V               | 2' - 0"      | 2' - 0" 1 |      |           |       |
| ARCHITECT                                                                                                                                                                                                                                                                                                                                                                                                                                                                                                                                                                                                                                                                                                                                                                                                                                                                                                                                                                                                                                                                                                                                                                                                                                                                                                                                                                                                                                                                                                                                                                                                                                                                                                                                                                                                                                                                                                                                                                                   | MD 4' - 0"  | 7' - 0" 1          | 1        | W2              | 4' - 0"      | 4' - 0" 2 |      |           |       |
|                                                                                                                                                                                                                                                                                                                                                                                                                                                                                                                                                                                                                                                                                                                                                                                                                                                                                                                                                                                                                                                                                                                                                                                                                                                                                                                                                                                                                                                                                                                                                                                                                                                                                                                                                                                                                                                                                                                                                                                             |             |                    |          |                 |              |           |      | ARCHITECT |       |
|                                                                                                                                                                                                                                                                                                                                                                                                                                                                                                                                                                                                                                                                                                                                                                                                                                                                                                                                                                                                                                                                                                                                                                                                                                                                                                                                                                                                                                                                                                                                                                                                                                                                                                                                                                                                                                                                                                                                                                                             | ck & Bolt   | Project<br>Mr.Chic | danandan | n Ale           | CRN<br>15890 | 0         | A101 | 09/15/22  | NORTH |