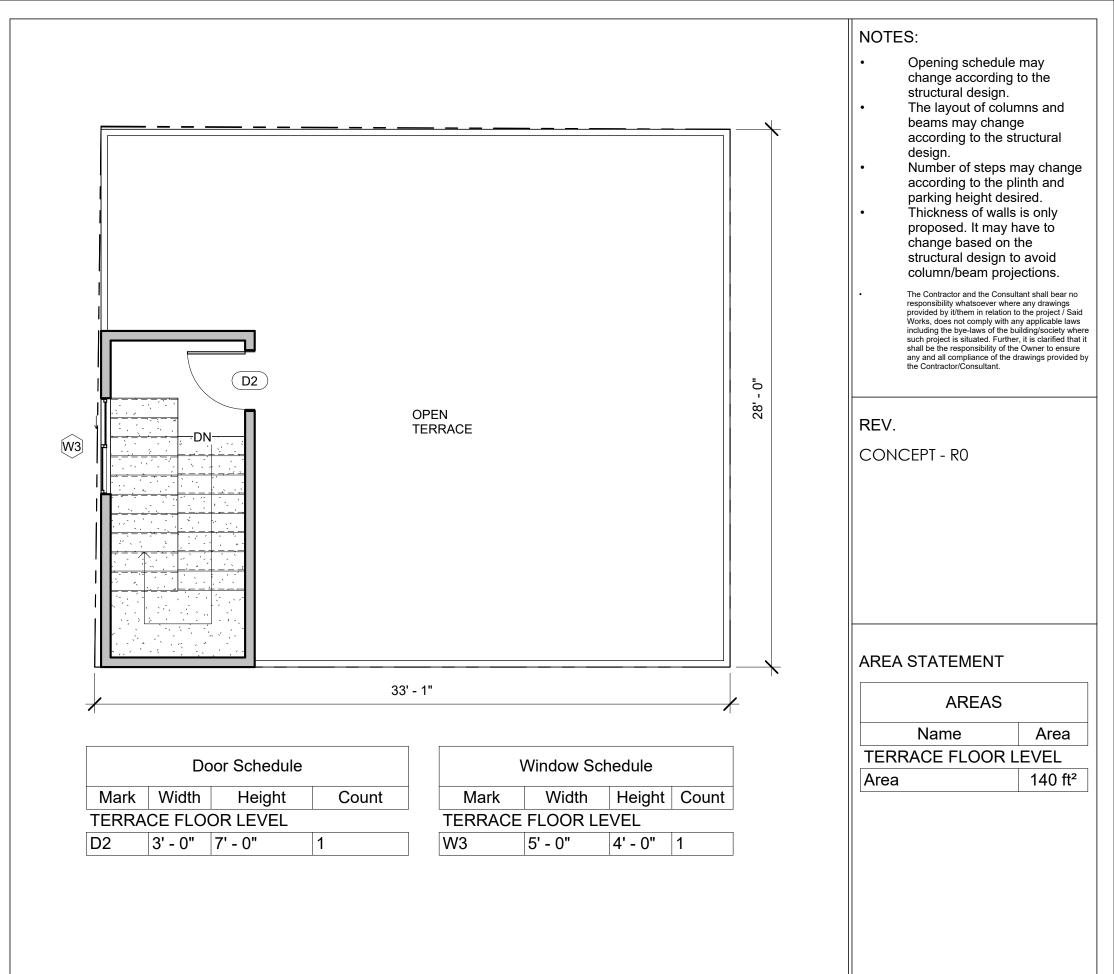

LEGENDS

|                                                                                                             |                               |                                     |                  | ARCHITECT<br>AR.V.ROHIT |       |
|-------------------------------------------------------------------------------------------------------------|-------------------------------|-------------------------------------|------------------|-------------------------|-------|
| Brick & Bolt                                                                                                | Project<br>Mr.Chidanandam Ale | CRN<br>158900                       | Drg. No.<br>A103 | Date<br>09/15/22        | NORTH |
| Hive Space, Ground Floor,<br>Ramalayam rd,<br>Laxmi Cyber city,<br>Kondapur,<br>Hyderabad, Telangana 500084 |                               | Drawing Title<br>TERRACE FLOOR PLAN |                  | Scale<br>1 : 60         |       |