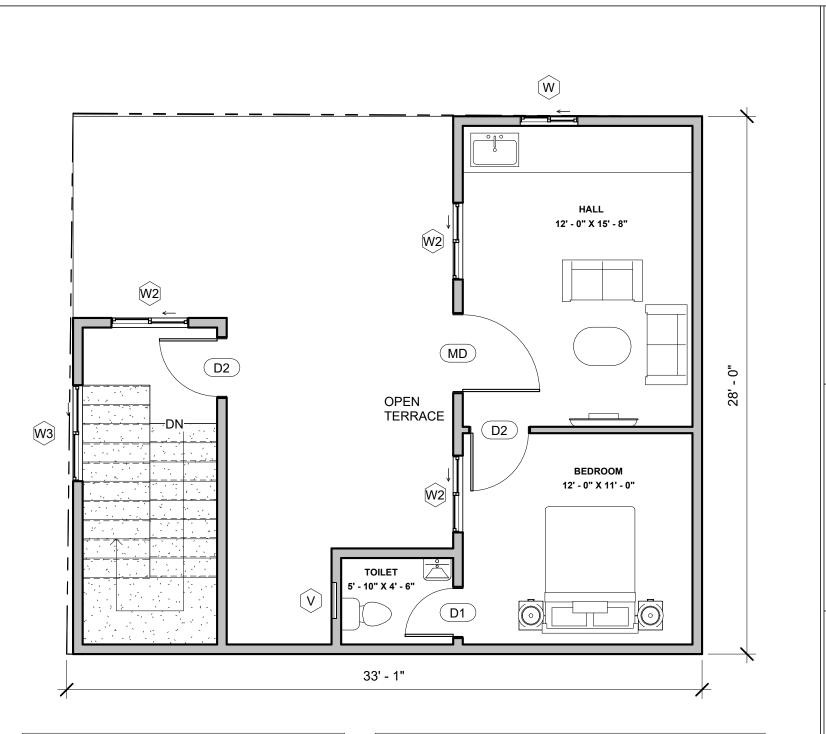

| Door Schedule       |         |         |       |  |  |  |  |  |
|---------------------|---------|---------|-------|--|--|--|--|--|
| Mark                | Width   | Height  | Count |  |  |  |  |  |
| TERRACE FLOOR LEVEL |         |         |       |  |  |  |  |  |
| D1                  | 2' - 6" | 7' - 0" | 1     |  |  |  |  |  |
| D2                  | 3' - 0" | 7' - 0" | 2     |  |  |  |  |  |
| MD                  | 4' - 0" | 7' - 0" | 1     |  |  |  |  |  |

|                     | Window Schedule |         |       |                     |  |  |  |  |  |  |
|---------------------|-----------------|---------|-------|---------------------|--|--|--|--|--|--|
| Mark                | Width           | Height  | Count | Area                |  |  |  |  |  |  |
| TERRACE FLOOR LEVEL |                 |         |       |                     |  |  |  |  |  |  |
| V                   | 2' - 0"         | 2' - 0" | 1     | 4 ft <sup>2</sup>   |  |  |  |  |  |  |
| W                   | 3' - 0"         | 3' - 0" | 1     | 9 ft²               |  |  |  |  |  |  |
| W2                  | 4' - 0"         | 4' - 0" | 3     | 48 ft <sup>2</sup>  |  |  |  |  |  |  |
| W3                  | 5' - 0"         | 4' - 0" | 1     | 20 ft <sup>2</sup>  |  |  |  |  |  |  |
| Grand total         |                 |         | 24    | 290 ft <sup>2</sup> |  |  |  |  |  |  |

## AREA STATEMENT

| AREAS               |                     |  |  |  |
|---------------------|---------------------|--|--|--|
| Name                | Area                |  |  |  |
| TERRACE FLOOR LEVEL |                     |  |  |  |
| Area                | 540 ft <sup>2</sup> |  |  |  |

LEGENDS

|                                                                                                             |                               |                                     |                  | ARCHITECT<br>AR.V.ROHIT |       |
|-------------------------------------------------------------------------------------------------------------|-------------------------------|-------------------------------------|------------------|-------------------------|-------|
| Brick & Bolt                                                                                                | Project<br>Mr.Chidanandam Ale | CRN<br>158900                       | Drg. No.<br>A103 | Date<br>10/18/2022      | NORTH |
| Hive Space, Ground Floor,<br>Ramalayam rd,<br>Laxmi Cyber city,<br>Kondapur,<br>Hyderabad, Telangana 500084 |                               | Drawing Title<br>TERRACE FLOOR PLAN |                  | Scale<br>1 : 60         |       |