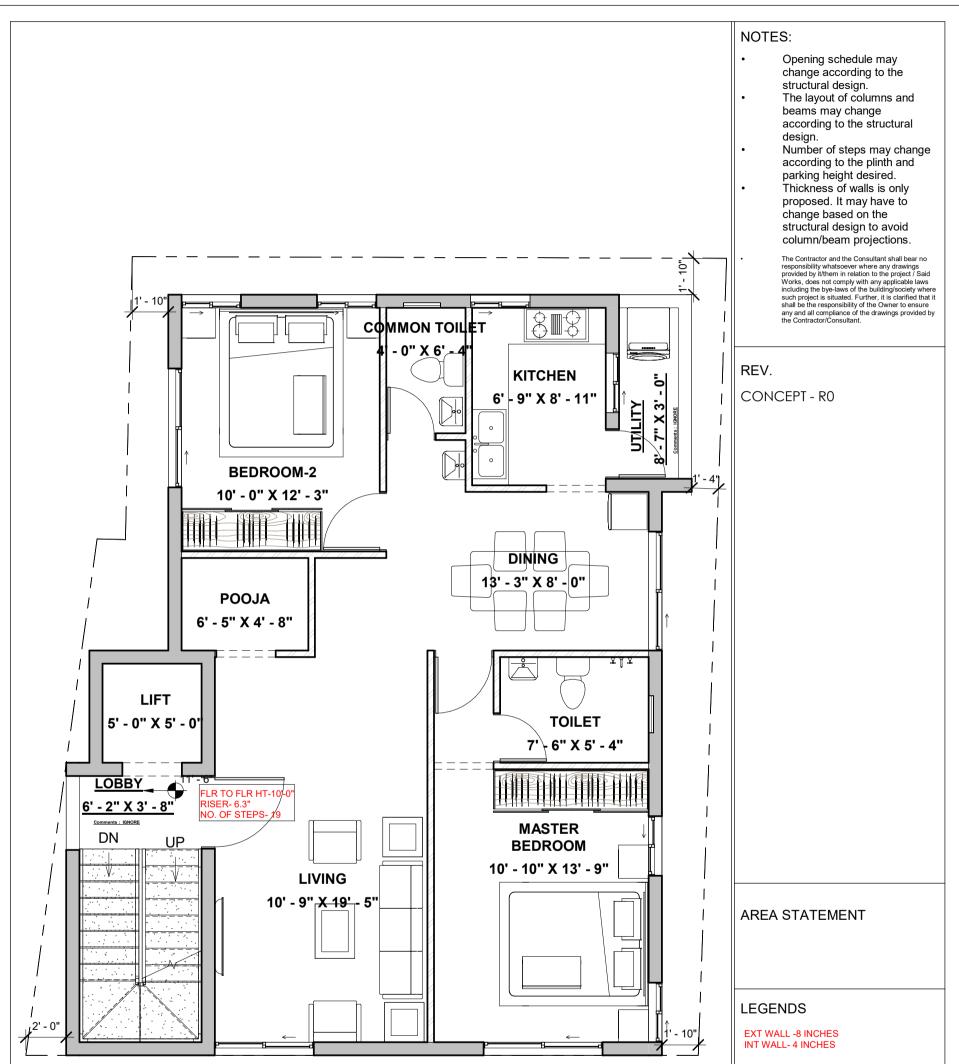

|                                                                                      |                          |                                   |                  | ARCHITECT<br>AISHWARYA RAM |  |
|--------------------------------------------------------------------------------------|--------------------------|-----------------------------------|------------------|----------------------------|--|
| Brick & Bolt                                                                         | Project<br>Residence for | CRN<br>159385                     | Drg. No.<br>A103 | Date<br>11/10/22           |  |
| Clayworks CBD, Shoba Alexader<br>Plaza, Ashok Nagar, Bengaluru,<br>Karnataka- 560025 | Mr. VINOD                | Drawing Title<br>FIRST FLOOR PLAN |                  | Scale<br>1 : 50            |  |