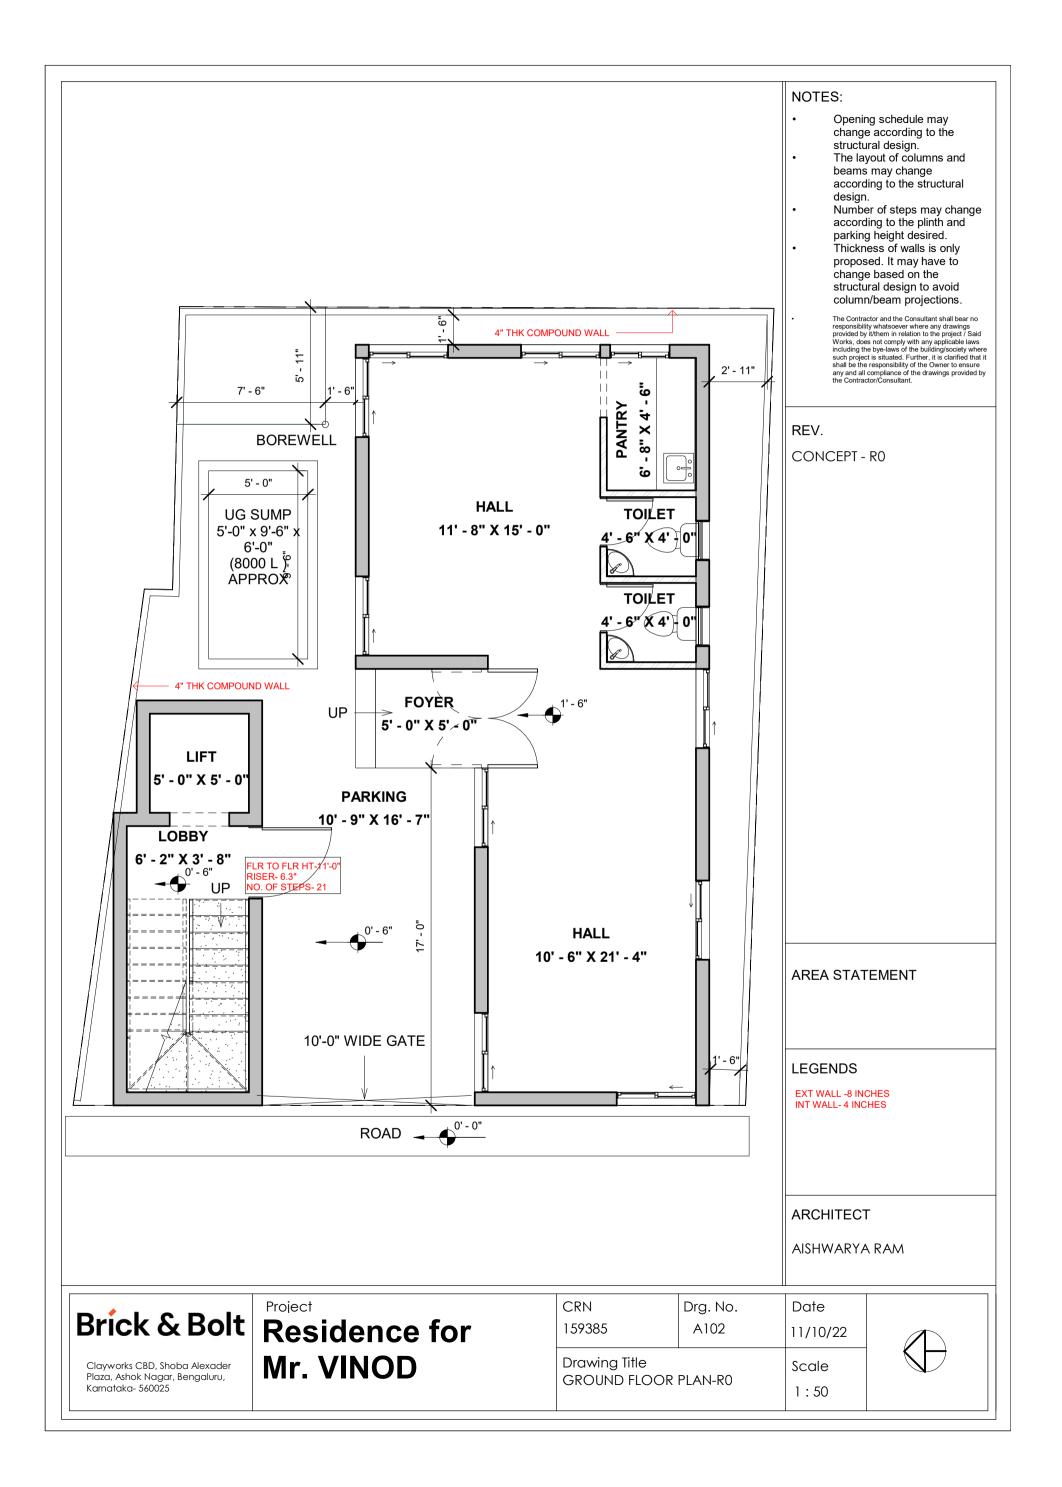

|                                                                                      |                          |                                   |                  | ARCHITECT<br>AISHWARYA RAM |  |
|--------------------------------------------------------------------------------------|--------------------------|-----------------------------------|------------------|----------------------------|--|
| Brick & Bolt                                                                         | Project<br>Residence for | CRN<br>159385                     | Drg. No.<br>A103 | Date<br>11/10/22           |  |
| Clayworks CBD, Shoba Alexader<br>Plaza, Ashok Nagar, Bengaluru,<br>Karnataka- 560025 | Mr. VINOD                | Drawing Title<br>FIRST FLOOR PLAN |                  | Scale<br>1 : 50