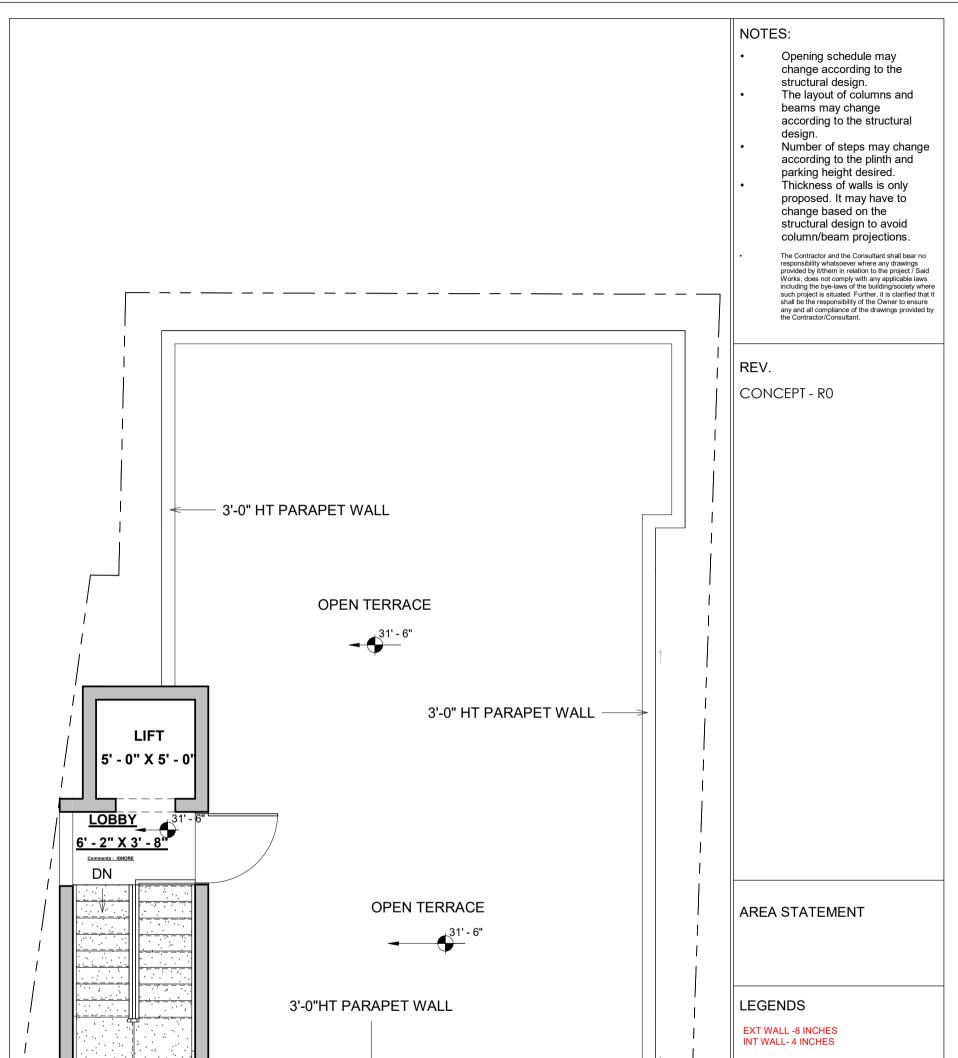

|                                                                                      | V                                     |                                               | ↑ | ARCHITECT                           |  |
|--------------------------------------------------------------------------------------|---------------------------------------|-----------------------------------------------|---|-------------------------------------|--|
| Clayworks CBD, Shoba Alexader<br>Plaza, Ashok Nagar, Bengaluru,<br>Karnataka- 560025 | Project<br>Residence for<br>Mr. VINOD | CRN<br>159385<br>Drawing Title<br>TERRACE FLO |   | Date<br>11/10/22<br>Scale<br>1 : 50 |  |