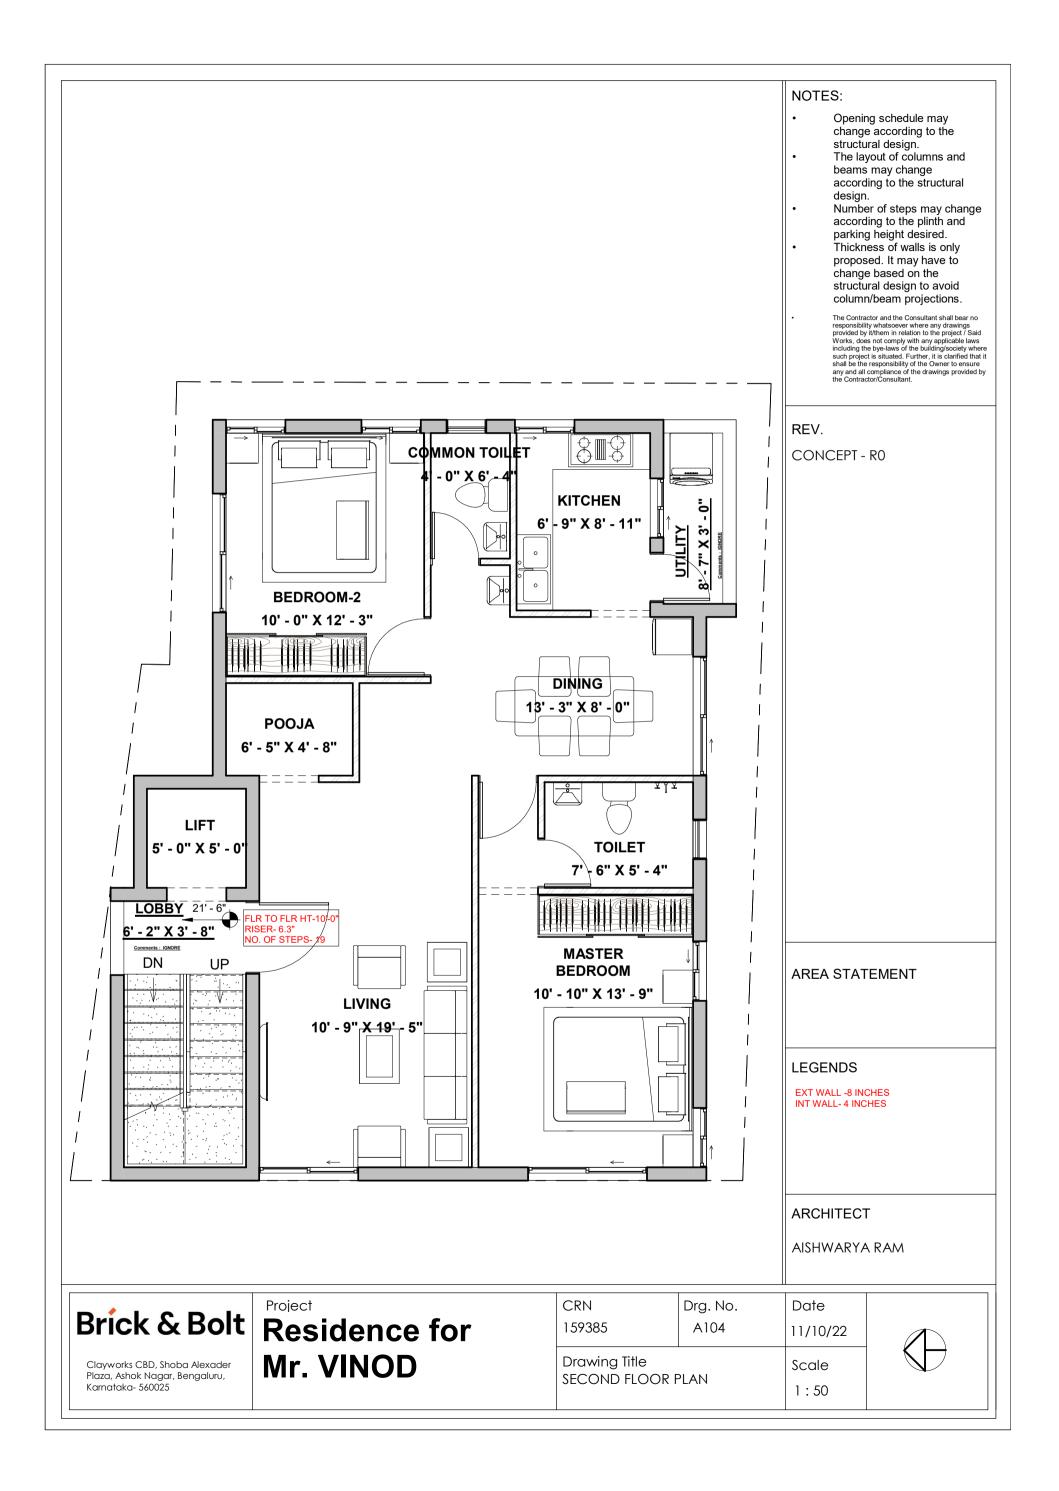

|                          |                                   |                  | ARCHITECT<br>AISHWARYA RAM |  |
|--------------------------------------------------------------------------------------|--------------------------|-----------------------------------|------------------|----------------------------|--|
| Brick & Bolt                                                                         | Project<br>Residence for | CRN<br>159385                     | Drg. No.<br>A103 | Date<br>11/10/22           |  |
| Clayworks CBD, Shoba Alexader<br>Plaza, Ashok Nagar, Bengaluru,<br>Karnataka- 560025 | Mr. VINOD                | Drawing Title<br>FIRST FLOOR PLAN |                  | Scale<br>1 : 50            |  |





|                                                                                      | V                                     |                                               | ↑ | ARCHITECT                           |  |
|--------------------------------------------------------------------------------------|---------------------------------------|-----------------------------------------------|---|-------------------------------------|--|
| Clayworks CBD, Shoba Alexader<br>Plaza, Ashok Nagar, Bengaluru,<br>Karnataka- 560025 | Project<br>Residence for<br>Mr. VINOD | CRN<br>159385<br>Drawing Title<br>TERRACE FLO |   | Date<br>11/10/22<br>Scale<br>1 : 50 |  |