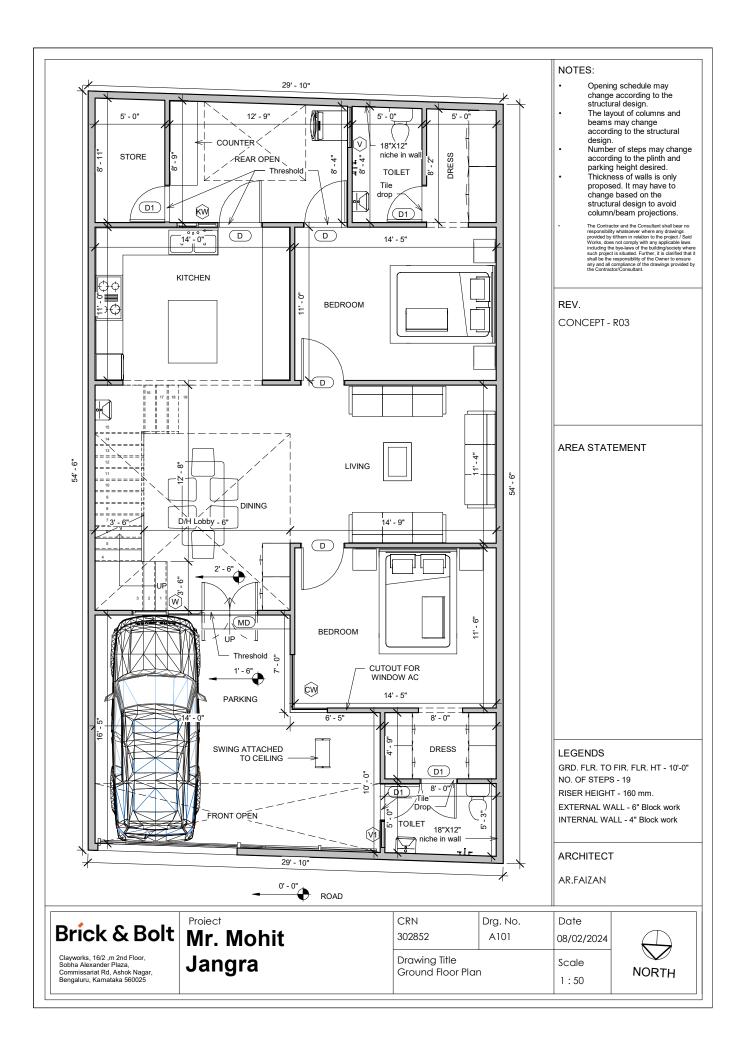

|               | Area Schedule (Covere | ed)                |
|---------------|-----------------------|--------------------|
| Name          | Area                  | Level              |
|               |                       |                    |
| SITE          | 1623 SF               | ROAD LEVEL         |
| PARKING       | 208 SF                | PARKING LEVEL      |
| BUILT UP AREA | 1267 SF               | GROUND FLOOR LEVEL |
| FRONT OPEN    | 107 SF                | GROUND FLOOR LEVEL |
| REAR OPEN     | 40 SF                 | GROUND FLOOR LEVEL |
| BUILT UP AREA | 621 SF                | FIRST FLOOR LEVEL  |
|               | <u>'</u>              | •                  |

Grand total: 6

| Door Schedule |               |         |                    |  |  |
|---------------|---------------|---------|--------------------|--|--|
| Mark          | Mark Width He |         | Level              |  |  |
|               |               |         |                    |  |  |
| MD            | 4' - 0"       | 7' - 0" | GROUND FLOOR LEVEL |  |  |
| D             | 3' - 0"       | 7' - 0" | GROUND FLOOR LEVEL |  |  |
| D             | 3' - 0"       | 7' - 0" | GROUND FLOOR LEVEL |  |  |
| D             | 3' - 0"       | 7' - 0" | GROUND FLOOR LEVEL |  |  |
| D             | 3' - 0"       | 7' - 0" | GROUND FLOOR LEVEL |  |  |
| D1            | 2' - 6"       | 7' - 0" | GROUND FLOOR LEVEL |  |  |
| D1            | 2' - 6"       | 7' - 0" | GROUND FLOOR LEVEL |  |  |
| D1            | 2' - 6"       | 7' - 0" | GROUND FLOOR LEVEL |  |  |
| D1            | 2' - 6"       | 7' - 0" | GROUND FLOOR LEVEL |  |  |
| D             | 3' - 0"       | 7' - 0" | FIRST FLOOR LEVEL  |  |  |
| D1            | 2' - 6"       | 7' - 0" | FIRST FLOOR LEVEL  |  |  |
| SD            | 10' - 0"      | 7' - 0" | FIRST FLOOR LEVEL  |  |  |
| SD            | 10' - 0"      | 7' - 0" | FIRST FLOOR LEVEL  |  |  |

Grand total: 13

| Window Schedule |         |             |         |                    |
|-----------------|---------|-------------|---------|--------------------|
| Mark            | Width   | Sill Height | Height  | Level              |
|                 |         |             | _       |                    |
| CW              | 4' - 0" | 2' - 0"     | 5' - 0" | GROUND FLOOR LEVEL |
| KW              | 3' - 0" | 4' - 0"     | 3' - 0" | GROUND FLOOR LEVEL |
| V               | 3' - 0" | 5' - 0"     | 2' - 0" | GROUND FLOOR LEVEL |
| V1              | 2' - 0" | 5' - 0"     | 2' - 0" | GROUND FLOOR LEVEL |
| W               | 5' - 0" | 3' - 0"     | 4' - 0" | GROUND FLOOR LEVEL |
| V               | 3' - 0" | 5' - 0"     | 2' - 0" | FIRST FLOOR LEVEL  |
| W1              | 3' - 0" | 3' - 0"     | 4' - 0" | FIRST FLOOR LEVEL  |

## NOTES:

- Opening schedule may change according to the structural design. The layout of columns and beams may change according to the structural design.

  - according to the structural design.

    Number of steps may change according to the plinth and parking height desired.

    Thickness of walls is only proposed. It may have to change based on the structural design to avoid column/beam projections.
- The Contractor and the Consultant shall beer no responsibility whatsoever where any drawings provided by tithem in relation to the project / Said Works, does not compty with any applicable laws including the byselws of the building/society where such project is situated. Further, it is clarified that it shall be the responsibility of the Owner to ensure any and all compliance of the drawings provided by the Contractor(Consultant.

REV.

CONCEPT - R03

AREA STATEMENT

**LEGENDS** 

**ARCHITECT** 

AR.FAIZAN