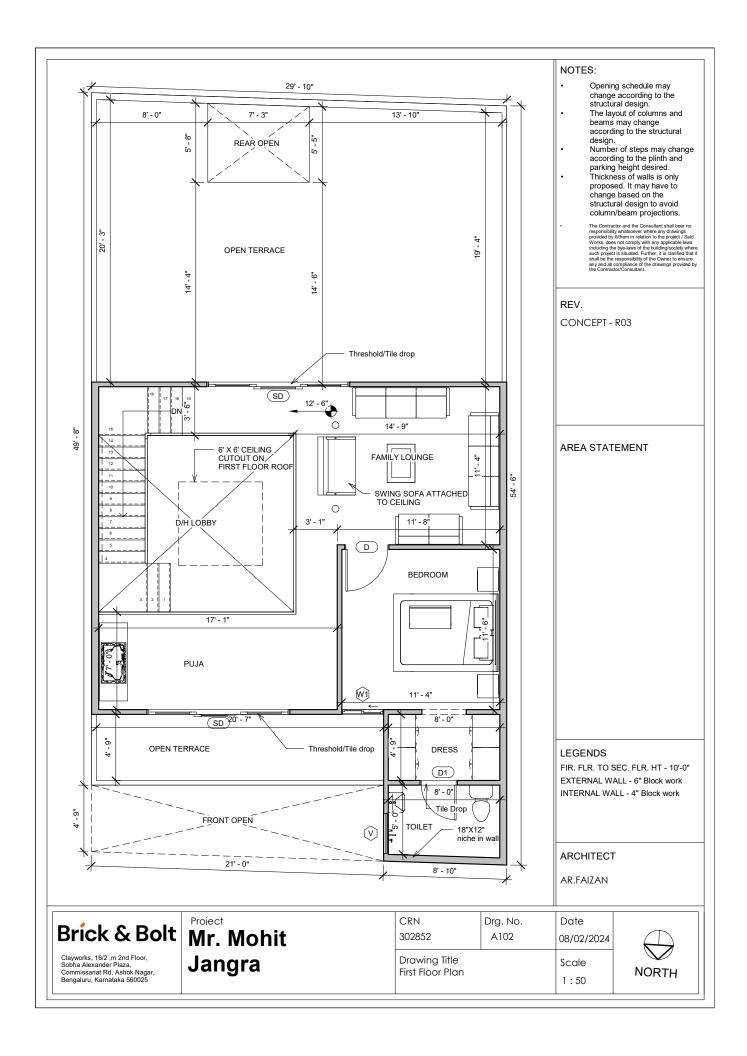

|               | Area Schedule (Covere | ed)                |
|---------------|-----------------------|--------------------|
| Name          | Area                  | Level              |
|               |                       |                    |
| SITE          | 1623 SF               | ROAD LEVEL         |
| PARKING       | 208 SF                | PARKING LEVEL      |
| BUILT UP AREA | 1267 SF               | GROUND FLOOR LEVEL |
| FRONT OPEN    | 107 SF                | GROUND FLOOR LEVEL |
| REAR OPEN     | 40 SF                 | GROUND FLOOR LEVEL |
| BUILT UP AREA | 621 SF                | FIRST FLOOR LEVEL  |
|               | <u>'</u>              | •                  |

Grand total: 6

| Door Schedule |               |         |                    |  |  |
|---------------|---------------|---------|--------------------|--|--|
| Mark          | Mark Width He |         | Level              |  |  |
|               |               |         |                    |  |  |
| MD            | 4' - 0"       | 7' - 0" | GROUND FLOOR LEVEL |  |  |
| D             | 3' - 0"       | 7' - 0" | GROUND FLOOR LEVEL |  |  |
| D             | 3' - 0"       | 7' - 0" | GROUND FLOOR LEVEL |  |  |
| D             | 3' - 0"       | 7' - 0" | GROUND FLOOR LEVEL |  |  |
| D             | 3' - 0"       | 7' - 0" | GROUND FLOOR LEVEL |  |  |
| D1            | 2' - 6"       | 7' - 0" | GROUND FLOOR LEVEL |  |  |
| D1            | 2' - 6"       | 7' - 0" | GROUND FLOOR LEVEL |  |  |
| D1            | 2' - 6"       | 7' - 0" | GROUND FLOOR LEVEL |  |  |
| D1            | 2' - 6"       | 7' - 0" | GROUND FLOOR LEVEL |  |  |
| D             | 3' - 0"       | 7' - 0" | FIRST FLOOR LEVEL  |  |  |
| D1            | 2' - 6"       | 7' - 0" | FIRST FLOOR LEVEL  |  |  |
| SD            | 10' - 0"      | 7' - 0" | FIRST FLOOR LEVEL  |  |  |
| SD            | 10' - 0"      | 7' - 0" | FIRST FLOOR LEVEL  |  |  |

Grand total: 13

| Window Schedule |         |             |         |                    |
|-----------------|---------|-------------|---------|--------------------|
| Mark            | Width   | Sill Height | Height  | Level              |
|                 |         |             | _       |                    |
| CW              | 4' - 0" | 2' - 0"     | 5' - 0" | GROUND FLOOR LEVEL |
| KW              | 3' - 0" | 4' - 0"     | 3' - 0" | GROUND FLOOR LEVEL |
| V               | 3' - 0" | 5' - 0"     | 2' - 0" | GROUND FLOOR LEVEL |
| V1              | 2' - 0" | 5' - 0"     | 2' - 0" | GROUND FLOOR LEVEL |
| W               | 5' - 0" | 3' - 0"     | 4' - 0" | GROUND FLOOR LEVEL |
| V               | 3' - 0" | 5' - 0"     | 2' - 0" | FIRST FLOOR LEVEL  |
| W1              | 3' - 0" | 3' - 0"     | 4' - 0" | FIRST FLOOR LEVEL  |

## NOTES:

- Opening schedule may change according to the structural design. The layout of columns and beams may change according to the structural design.

  - according to the structural design.

    Number of steps may change according to the plinth and parking height desired.

    Thickness of walls is only proposed. It may have to change based on the structural design to avoid column/beam projections.
- The Contractor and the Consultant shall beer no responsibility whatsoever where any drawings provided by tithem in relation to the project / Said Works, does not compty with any applicable laws including the byselws of the building/society where such project is situated. Further, it is clarified that it shall be the responsibility of the Owner to ensure any and all compliance of the drawings provided by the Contractor(Consultant.

REV.

CONCEPT - R03

AREA STATEMENT

**LEGENDS** 

**ARCHITECT** 

AR.FAIZAN