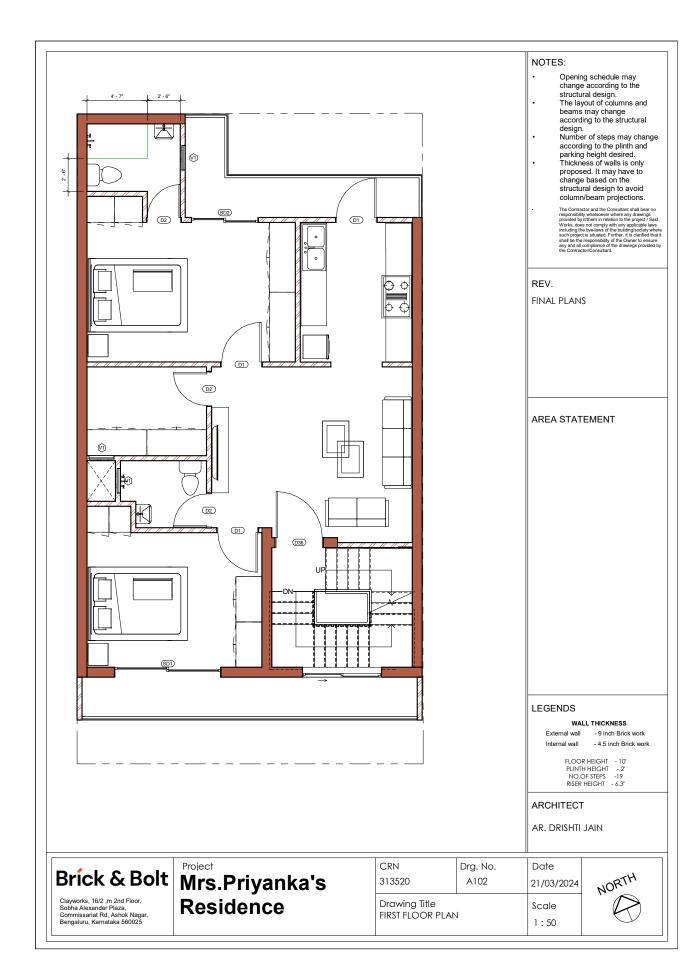

|                                                        |                          |                         |                                |                  |                                            | NOTES:<br>• Opening schedule may<br>change according to the                                                                                                                                                         |  |
|--------------------------------------------------------|--------------------------|-------------------------|--------------------------------|------------------|--------------------------------------------|---------------------------------------------------------------------------------------------------------------------------------------------------------------------------------------------------------------------|--|
|                                                        | Area Schedule (Rentable) |                         |                                |                  |                                            | <ul><li>structural design.</li><li>The layout of columns and</li></ul>                                                                                                                                              |  |
|                                                        | Level Name Area          |                         |                                |                  |                                            | beams may change<br>according to the structural                                                                                                                                                                     |  |
|                                                        | -1                       | OITE                    | 4002.05                        |                  | • design                                   | er of steps may cha                                                                                                                                                                                                 |  |
| ROAD LEVE                                              |                          | SITE                    | 1293 SF                        |                  | accord                                     | ling to the plinth an<br>g height desired.                                                                                                                                                                          |  |
|                                                        |                          | SITE<br>SLAB PROJECTION | 1293 SF<br>80 SF               |                  | <ul> <li>Thickn</li> </ul>                 | ess of walls is only                                                                                                                                                                                                |  |
|                                                        | LOOR LEVEL               | SLAB PROJECTION         | 85 SF                          |                  |                                            | ed. It may have to<br>based on the                                                                                                                                                                                  |  |
|                                                        | LOOR LEVEL               | PARKING                 | 784 SF                         |                  | structu                                    | ral design to avoid                                                                                                                                                                                                 |  |
|                                                        | LOOR LEVEL               | BUILT UP AREA           | 129 SF                         |                  |                                            | n/beam projections                                                                                                                                                                                                  |  |
|                                                        | LOOR LEVEL               | BUILT UP AREA           | 58 SF                          | _                | responsibili<br>provided by                | ity whatsoever where any draw<br>it/them in relation to the proje                                                                                                                                                   |  |
| FIRST FLOO                                             |                          |                         | 7 SF                           |                  | Works, doe<br>including th<br>such project | to and the Consultant shall if<br>the whatsoever where any draw<br>it/them in relation to the proje-<br>as not comply with any application<br>to bye-laws of the building/soc<br>this situated. Further, it is clar |  |
| FIRST FLOO                                             |                          | BUILT UP AREA           | 971 SF                         |                  |                                            | e responsibility of the Owner to<br>compliance of the drawings p<br>ctor/Consultant.                                                                                                                                |  |
| FIRST FLOO                                             |                          | BALCONY                 | 73 SF                          |                  | the Contrac                                | conconsultant.                                                                                                                                                                                                      |  |
| FIRST FLOO                                             |                          | BALCONY                 | 85 SF                          |                  |                                            |                                                                                                                                                                                                                     |  |
|                                                        |                          | 2.1200111               | 00 01                          | ]                | REV.                                       |                                                                                                                                                                                                                     |  |
|                                                        |                          |                         |                                |                  |                                            |                                                                                                                                                                                                                     |  |
|                                                        |                          |                         |                                |                  | AREA STAT                                  | EMENT                                                                                                                                                                                                               |  |
|                                                        |                          |                         |                                |                  |                                            |                                                                                                                                                                                                                     |  |
|                                                        |                          |                         |                                |                  |                                            |                                                                                                                                                                                                                     |  |
|                                                        |                          |                         |                                |                  |                                            |                                                                                                                                                                                                                     |  |
|                                                        |                          |                         |                                |                  |                                            |                                                                                                                                                                                                                     |  |
|                                                        |                          |                         |                                |                  |                                            |                                                                                                                                                                                                                     |  |
|                                                        |                          |                         |                                |                  |                                            | LL THICKNESS                                                                                                                                                                                                        |  |
|                                                        |                          |                         |                                |                  | External wall<br>Internal wall             | - 9 inch Brick wo<br>- 4.5 inch Brick w                                                                                                                                                                             |  |
|                                                        |                          |                         |                                |                  | PLINT<br>NO.0                              | R HEIGHT - 10'<br>H HEIGHT - 2'<br>OF STEPS -19<br>: HEIGHT - 6.3"                                                                                                                                                  |  |
|                                                        |                          |                         |                                |                  | ARCHITECT                                  |                                                                                                                                                                                                                     |  |
| k & Bolt                                               | Project<br>Mrs.Priy      | /anka's                 | CRN<br>313520                  | Drg. No.<br>A103 | Date<br>21/03/2024                         | NORTH                                                                                                                                                                                                               |  |
| 6/2 ,m 2nd Floor,<br>nder Plaza,<br>t Rd, Ashok Nagar, | Resider                  |                         | Drawing Title<br>AREA SCHEDULE |                  | Scale                                      |                                                                                                                                                                                                                     |  |