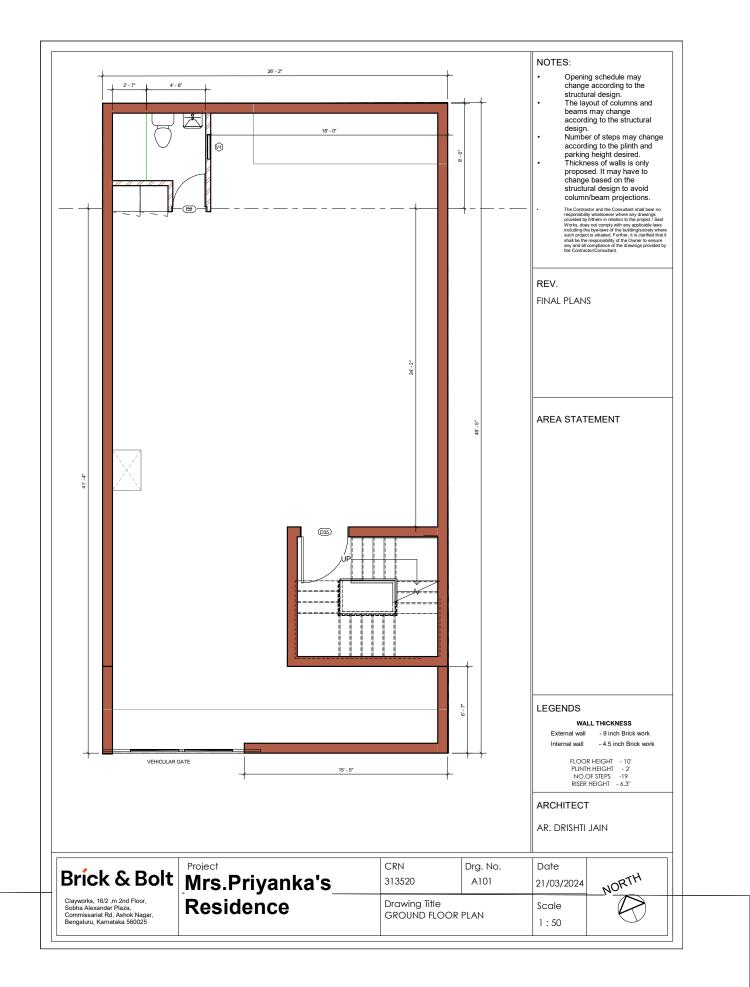

|                                                        |                          |                         |                                |                  |                                            | NOTES:<br>• Opening schedule may<br>change according to the                                                                                                                                                         |  |
|--------------------------------------------------------|--------------------------|-------------------------|--------------------------------|------------------|--------------------------------------------|---------------------------------------------------------------------------------------------------------------------------------------------------------------------------------------------------------------------|--|
|                                                        | Area Schedule (Rentable) |                         |                                |                  |                                            | <ul><li>structural design.</li><li>The layout of columns and</li></ul>                                                                                                                                              |  |
|                                                        | Level Name Area          |                         |                                |                  |                                            | beams may change<br>according to the structural                                                                                                                                                                     |  |
|                                                        | -1                       | OITE                    | 4002.05                        |                  | • design                                   | er of steps may cha                                                                                                                                                                                                 |  |
| ROAD LEVE                                              |                          | SITE                    | 1293 SF                        |                  | accord                                     | ling to the plinth an<br>g height desired.                                                                                                                                                                          |  |
|                                                        |                          | SITE<br>SLAB PROJECTION | 1293 SF<br>80 SF               |                  | <ul> <li>Thickn</li> </ul>                 | ess of walls is only                                                                                                                                                                                                |  |
|                                                        | LOOR LEVEL               | SLAB PROJECTION         | 85 SF                          |                  |                                            | ed. It may have to<br>based on the                                                                                                                                                                                  |  |
|                                                        | LOOR LEVEL               | PARKING                 | 784 SF                         |                  | structu                                    | ral design to avoid                                                                                                                                                                                                 |  |
|                                                        | LOOR LEVEL               | BUILT UP AREA           | 129 SF                         |                  |                                            | n/beam projections                                                                                                                                                                                                  |  |
|                                                        | LOOR LEVEL               | BUILT UP AREA           | 58 SF                          | _                | responsibili<br>provided by                | ity whatsoever where any draw<br>it/them in relation to the proje                                                                                                                                                   |  |
| FIRST FLOO                                             |                          |                         | 7 SF                           |                  | Works, doe<br>including th<br>such project | to and the Consultant shall if<br>the whatsoever where any draw<br>it/them in relation to the proje-<br>as not comply with any application<br>to bye-laws of the building/soc<br>this situated. Further, it is clar |  |
| FIRST FLOO                                             |                          | BUILT UP AREA           | 971 SF                         |                  |                                            | e responsibility of the Owner to<br>compliance of the drawings p<br>ctor/Consultant.                                                                                                                                |  |
| FIRST FLOO                                             |                          | BALCONY                 | 73 SF                          |                  | the Contrac                                | conconsultant.                                                                                                                                                                                                      |  |
| FIRST FLOO                                             |                          | BALCONY                 | 85 SF                          |                  |                                            |                                                                                                                                                                                                                     |  |
|                                                        |                          | 2.1200111               | 00 01                          | ]                | REV.                                       |                                                                                                                                                                                                                     |  |
|                                                        |                          |                         |                                |                  |                                            |                                                                                                                                                                                                                     |  |
|                                                        |                          |                         |                                |                  | AREA STAT                                  | EMENT                                                                                                                                                                                                               |  |
|                                                        |                          |                         |                                |                  |                                            |                                                                                                                                                                                                                     |  |
|                                                        |                          |                         |                                |                  |                                            |                                                                                                                                                                                                                     |  |
|                                                        |                          |                         |                                |                  |                                            |                                                                                                                                                                                                                     |  |
|                                                        |                          |                         |                                |                  |                                            |                                                                                                                                                                                                                     |  |
|                                                        |                          |                         |                                |                  |                                            |                                                                                                                                                                                                                     |  |
|                                                        |                          |                         |                                |                  |                                            | LL THICKNESS                                                                                                                                                                                                        |  |
|                                                        |                          |                         |                                |                  | External wall<br>Internal wall             | - 9 inch Brick wo<br>- 4.5 inch Brick w                                                                                                                                                                             |  |
|                                                        |                          |                         |                                |                  | PLINT<br>NO.0                              | R HEIGHT - 10'<br>H HEIGHT - 2'<br>OF STEPS -19<br>: HEIGHT - 6.3"                                                                                                                                                  |  |
|                                                        |                          |                         |                                |                  | ARCHITECT                                  |                                                                                                                                                                                                                     |  |
| k & Bolt                                               | Project<br>Mrs.Priy      | /anka's                 | CRN<br>313520                  | Drg. No.<br>A103 | Date<br>21/03/2024                         | NORTH                                                                                                                                                                                                               |  |
| 6/2 ,m 2nd Floor,<br>nder Plaza,<br>t Rd, Ashok Nagar, | Resider                  |                         | Drawing Title<br>AREA SCHEDULE |                  | Scale                                      |                                                                                                                                                                                                                     |  |