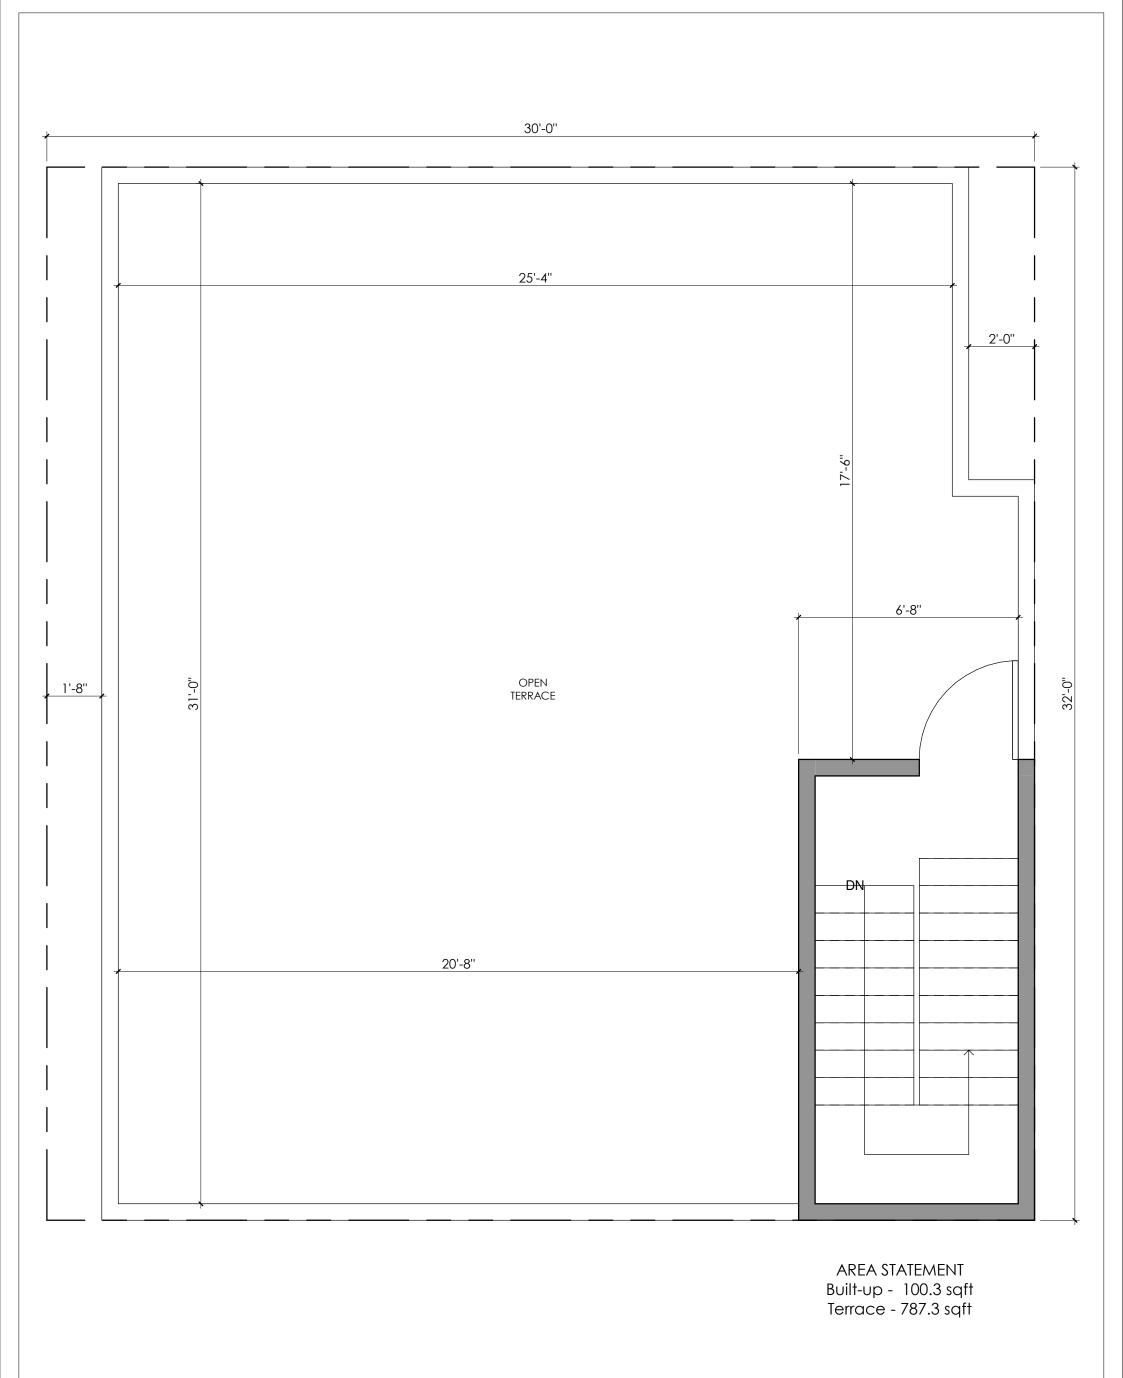

## **Brick & Bolt**

Clayworks, 16/2, 2nd Floor, Shoba Alexander Plaza, Commissariat Road, Ashok Nagar, Bengaluru, Karnataka 560025

NOTES:
-All dimensions are in feet and inches.
-Drawings to be read & not measured.

Details will supercede all drawings.

Project

Residence for Mr Hasan

| Project No.        | Drg. No. | Date       |
|--------------------|----------|------------|
| CRN57172           | A103     | 19/03/2021 |
| Drawing Title      |          | Scale      |
| Terrace Floor Plan |          | 1" = 5'-0" |