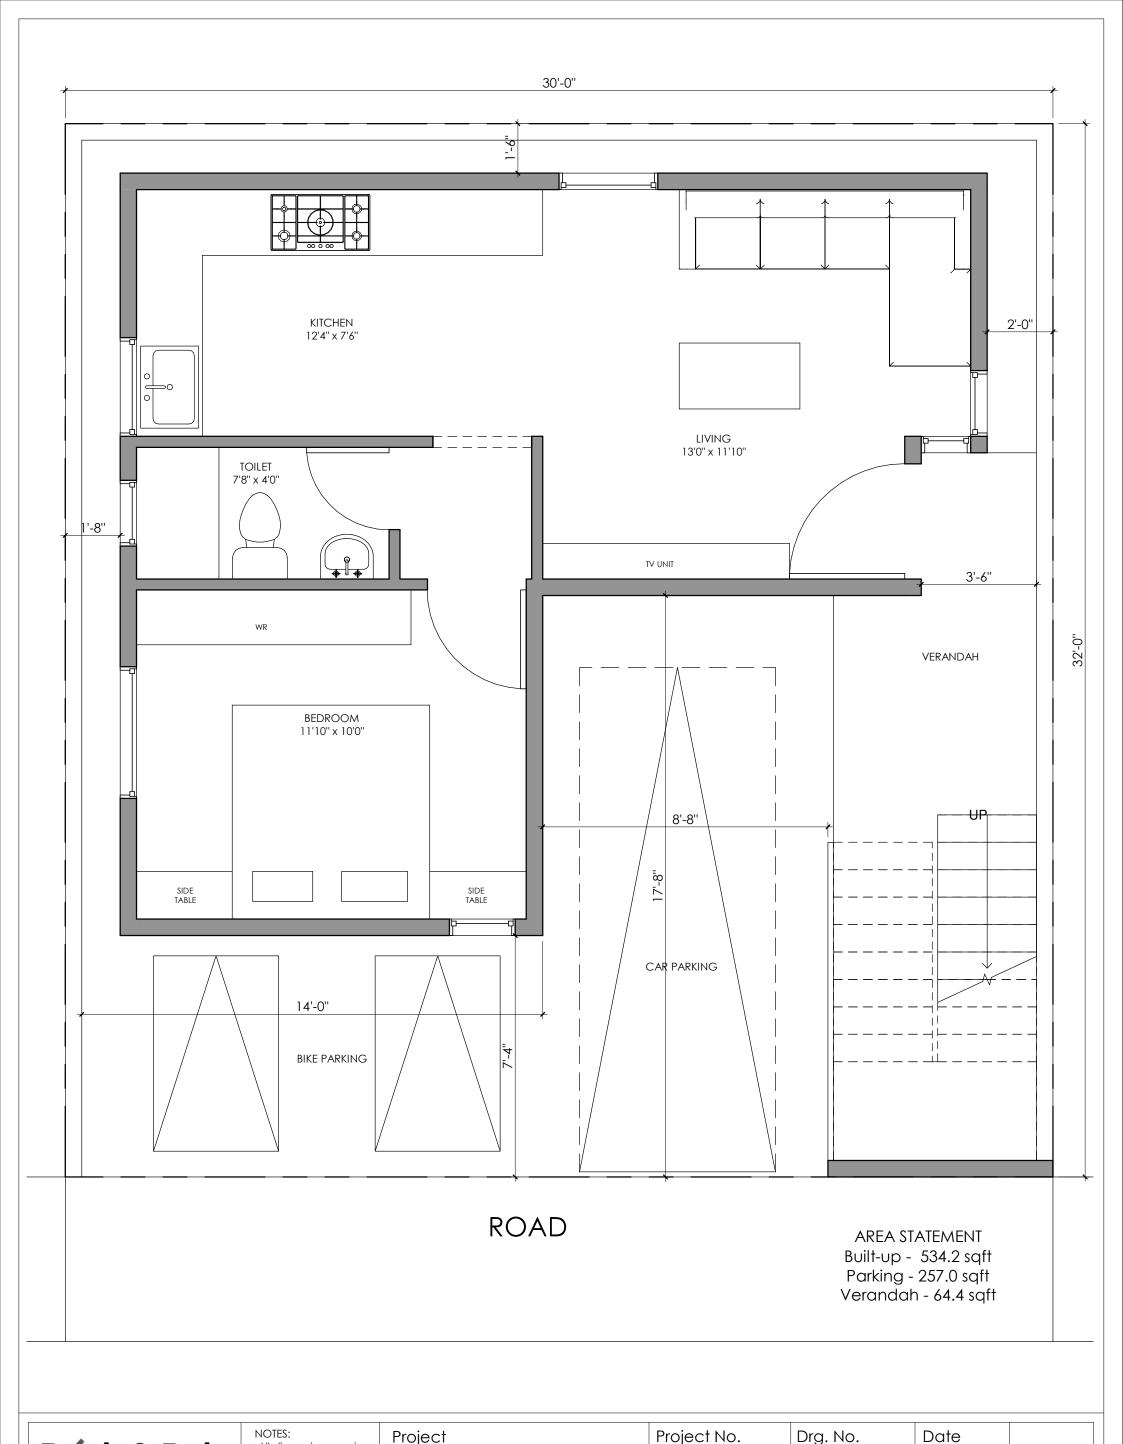

## **Brick & Bolt**

Clayworks, 16/2, 2nd Floor, Shoba Alexander Plaza, Commissariat Road, Ashok Nagar, Bengaluru, Karnataka 560025

NOTES: -All dimensions are in feet and inches. -Drawings to be read & not measured.

<u>Details will supercede</u> all drawings.

Project

Residence for Mr Hasan

Project No. Drg. No. CRN57172 A101 Drawing Title

Ground Floor Plan

19/03/2021 Scale

1" = 5'-0"

Balcony - 37.0 sqft